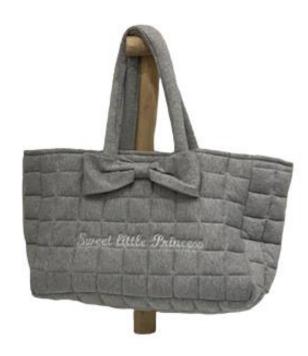

Toiletry bag 20x14cm



Toiletry bag small & large



Toiletry bag 30x22cm



#### Toiletry bags Sea shell









## Honey comb Rust









#### Honey comb Sea foam & Tetra frosty green









#### Straight pocket small & large







#### Round toiletry bag small & large









# Toiletry bag medium & large







## Toiletry bags tetra







## Tetra bags









## Bagpack Honey comb



#### Backpack Corduroy







#### Bagpack Honey comb







#### Honeycomb bag 50x40cm







## Kelim bag







## Kelim bag

50x40cm





## Velvet bags











## Teddy toiletry bags









# Corduroy









## Bags & Bagpack in Teddy









## Teddy Bagpack









Titre de la présentation



#### Toiletry bag medium & large









## Jersey bags









# Jersey bags









## Bagpack jersey









## Cylinder bag









# Jersey bags







#### Our team



**Jeroen Daem**General manager



**Linde Cillo**General manager



**Julie de Vil**Sales manager



**Lamia Ben Abdellah**Production manager





#### Thank you





Vis ta Vie-CD Collection

info@cdcollection.com

www.cdcollection.be