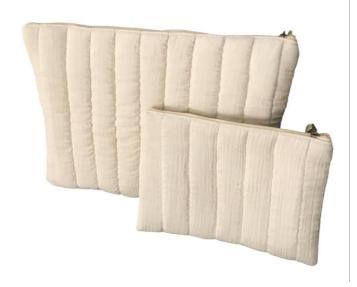

#### Introduction

Vis ta Vie is a CD Collection brand that makes those unique moments in the lives of your baby and children even more special.

The collections are designed by our in-house design team. CD Collection's mission is to offer our brands to you at affordable prices.

All products are manufactured in a sustainable and socially responsible manner, in our own workshops.

You can have all items stylishly personalized with embroidery. This way you give it an extra finishing touch.VIS TA VIE Bébé is an elegant, stylish and timeless collection of baby and children's items and fun gadgets and must-haves for babies, kids and moms. Do you want personal advice? Send an email to info@cdcollection.be



# Toiletry bags











#### Tetra & Honey comb



Toiletry bag 20x14cm



Toiletry bag small & large



Toiletry bag 30x22cm



#### Toiletry bags Sea shell









## Honey comb Rust









#### Honey comb Sea foam & Tetra frosty green









#### Straight pocket small & large







#### Round toiletry bag small & large









# Toiletry bag medium & large







## Toiletry bags tetra







## Tetra bags









## Bagpack Honey comb



#### Backpack Corduroy







#### Bagpack Honey comb







#### Honeycomb bag 50x40cm







## Kelim bag







## Kelim bag

50x40cm





## Velvet bags











## Teddy toiletry bags









# Corduroy









## Bags & Bagpack in Teddy









## Teddy Bagpack









Titre de la présentation



#### Toiletry bag medium & large









## Jersey bags









# Jersey bags









## Bagpack jersey