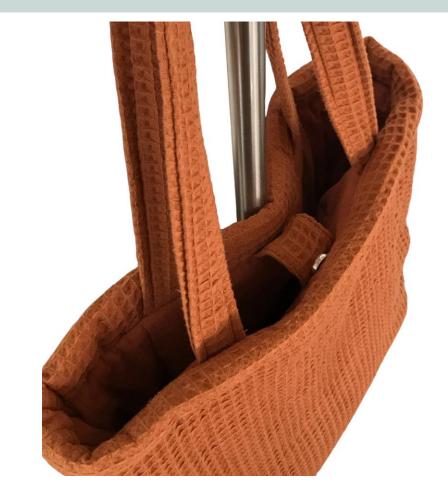

e it an extra finishing touch.VIS TA VIE Bébé is an elegant, stylish and timeless collection of baby and children's items and fun gadgets and must-haves for babies, kids and moms. Do you want personal advice? Send an email to info@cdcollection.be



# Toiletry bags











#### Tetra & Honey comb



Toiletry bag 20x14cm



Toiletry bag small & large



Toiletry bag 30x22cm



#### Toiletry bags Sea shell









## Honey comb Rust









#### Honey comb Sea foam & Tetra frosty green









#### Straight pocket small & large







#### Round toiletry bag small & large









# Toiletry bag medium & large







## Toiletry bags tetra







## Tetra bags









## Bagpack Honey comb



#### Backpack Corduroy







#### Bagpack Honey comb







#### Honeycomb bag 50x40cm







## Kelim bag







## Kelim bag

50x40cm





## Velvet bags











## Teddy toiletry bags









# Corduroy









## Bags & Bagpack in Teddy









## Teddy Bagpack









Titre de la présentation



#### Toiletry bag medium & large









## Jersey bags









# Jersey bags









## Bagpack jersey









## Cylinder bag









# Jersey bags







#### Our team



**Jeroen Daem**General manager



**Linde Cillo**General manager



**Julie de Vil**Sales manager



**Lamia Ben Abdellah**Production manager





#### Thank you





Vis ta Vie-CD Collection

info@cdcollection.com

www.cdcollection.be