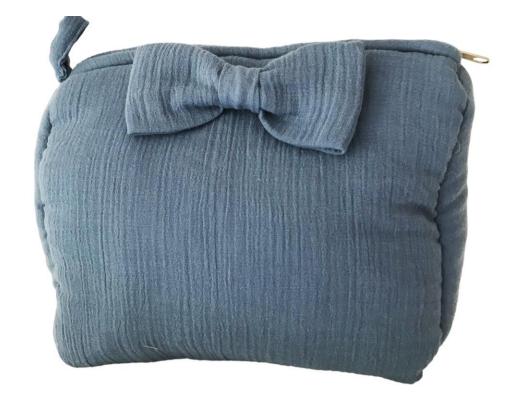

#### Tetra & Honey comb

Toiletry bag 20x14cm

Toiletry bag small & large

Toiletry bag 30x22cm