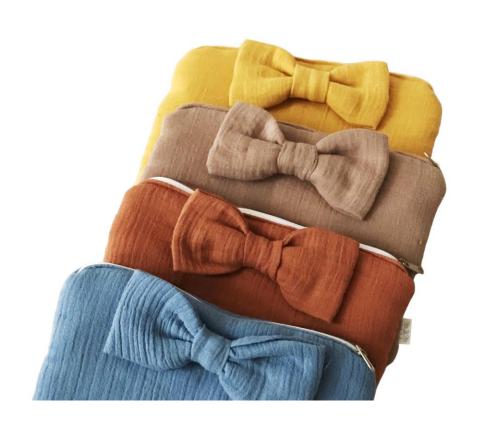

#### Tetra & Honey comb

Toiletry bag 20x14cm

Toiletry bag small & large

Toiletry bag 30x22cm