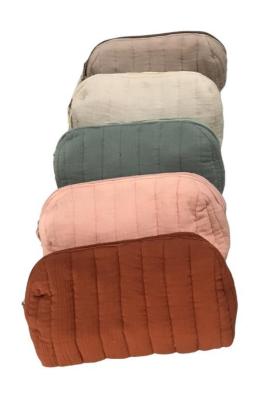

#### Tetra & Honey comb

Toiletry bag 20x14cm

Toiletry bag small & large

Toiletry bag 30x22cm