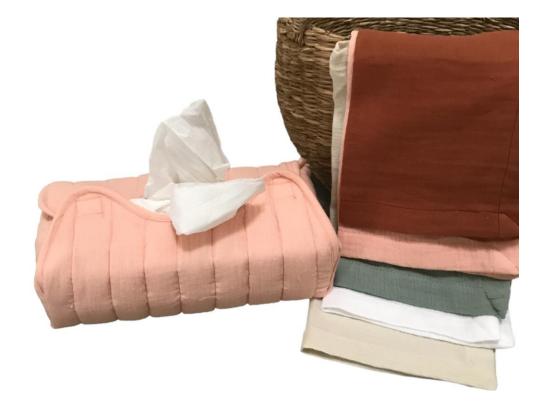

#### Introduction

Vis ta Vie is a CD Collection brand that makes those unique moments in the lives of your baby and children even more special.

The collections are designed by our in-house design team. CD Collection's mission is to offer our brands to you at affordable prices.

All products are manufactured in a sustainable and socially responsible manner, in our own workshops.

You can have all items stylishly personalized with embroidery. This way you give it an extra finishing touch.VIS TA VIE Bébé is an elegant, stylish and timeless collection of baby and children's items and fun gadgets and must-haves for babies, kids and moms. Do you want personal advice? Send an email to info@cdcollection.be





## Collection

Baby care



#### Tissue box







# Care



• Swaddle tetra



• Care basket



• Swaddle honey comb



#### Bibs with collar



#### Bibs with bow







# Wet wipes box



# Toiletry bags









### Bathrobe



# Bathcape







# Bathcape









# Jersey







# My first bib



# Jersey Bibs









# Jersey













# Collection

To sleep



# Teddy blanket

70x100cm



Teddy



Honeycomb



To the moon



#### Tetra duvet







# Sleeping bag





# Baby Henri







# Sleeping bag







#### Tetra bear

30cm & 40cm







### Cushions









Cloud Star Bear Ruches



# Cuddle











## Collection

Baby room



#### Baby room









#### Collection

Baby cloths and stuff



# My first babystuff









# My first shoes





# Tetra & Honeycomb romper







### Hairband









# Little prince