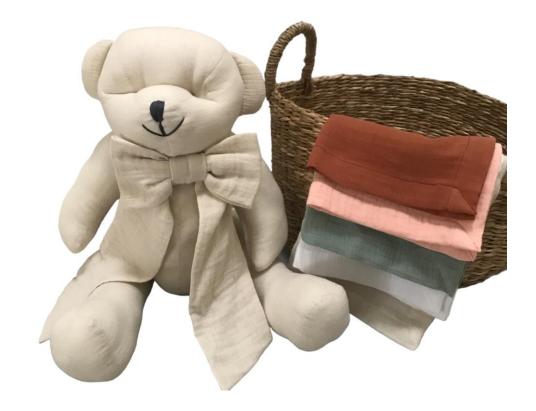

#### Tetra bear

30cm & 40cm

# Care

• Swaddle tetra

• Care basket

• Swaddle honey comb